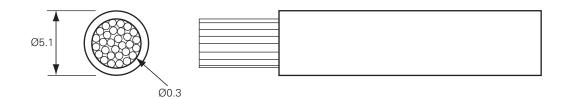

#### **Additional Information**

| 0-939-01 | black |
|----------|-------|
| 0-939-03 | brown |
| 0-939-05 | red   |

Technical Drawing (not to scale)

#### **Specification**

| Туре             | Single core thin wall cable                                       |
|------------------|-------------------------------------------------------------------|
| Wire             | 97/0.30mm copper                                                  |
| Cross section    | 7.0mm <sup>2</sup>                                                |
| Current rating   | 57 amp                                                            |
| Voltage          | 60 volt dc maximum                                                |
| Resistance       | 2.79mΩ/m @ 20°C                                                   |
| Insulation       | Hard grade PVC offers good resistance to abrasion and cut through |
| Overall diameter | 5.1mm                                                             |
| Temperature      | -40° to 105°C (120°C intermittant)                                |
| Length of Cable  | 30 Metres                                                         |